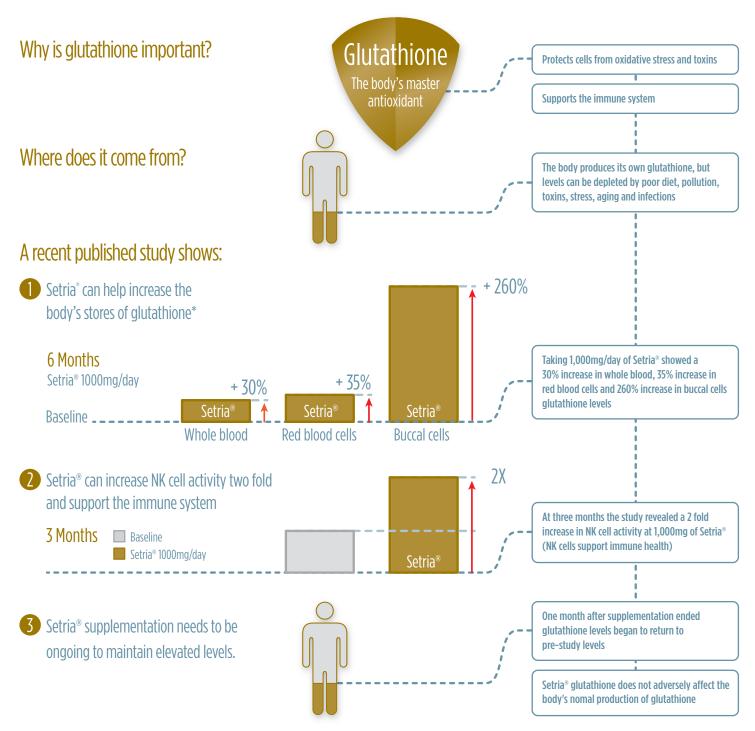

## Setria® glutathione – the one that gets in

Setria = Set (Balance) + Tria (tripeptide). A unique tripeptide form of glutathione that has been clinically shown to raise blood glutathione levels.\*

Richie IP Jr. Nichenametla S. Neidig W. Calcagnotto A. Haley IS. Schell TD. Muscat JF. Randomized controlled trial of oral glutathione supplementation on body stores of glutathione. European Journal of Nutrition. May 2014: 1436-6207. doi: 10.1007/s00394-014-0706-7

CONCLUSION: Setria® glutathione supplementation effectively increases the body's stores of glutathione and supports the immune system\*