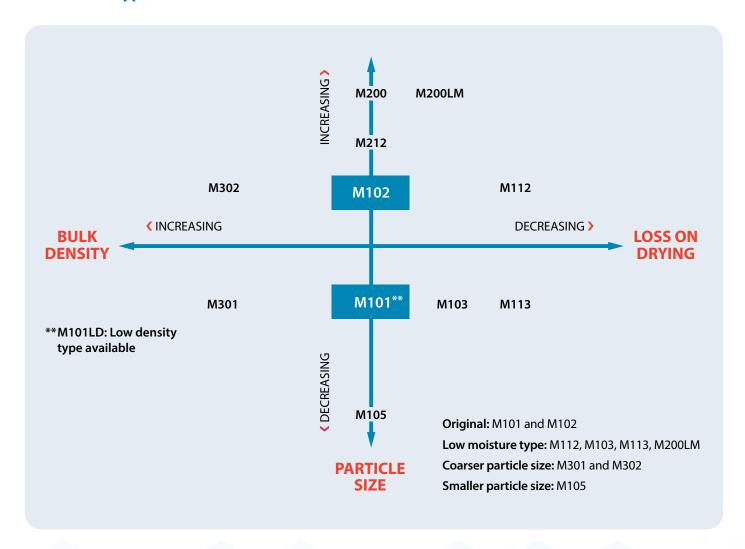

#### **Comprehensive range:**

Available in several grades including:

- MCC 101 (wet granulation)
- MCC102 (direct compression)
- MCC112 (low moisture grade)
- MCC200 (coarser particle size)
- MCC301 (higher bulk density)

### **Grades and types of differentiation:**